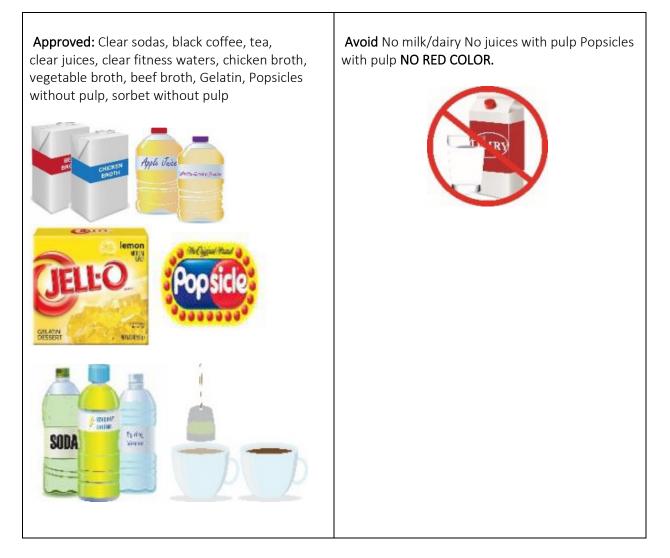

therwise instructed.<br><b>Reminders</b><br>• If you use an inhaler,<br>bring it with you to your<br>procedure<br>• Please do not wear any<br>jewelry and remove<br>piercings<br>• Bring insurance cards<br>• Be prepared to pay your<br>copay |

Your ride will not be able to stay here after you are dropped off, but we will need a phone number for them to pick you up after your procedure. Most patients are ready for pick up approximately two (2) hours after dropping off; however, medical procedure timing is unpredictable, and this may vary. Please do not make any timesensitive commitments shortly after your procedure.

If you have had any procedures, started any new medications, or had a change in your medical status since scheduling this procedure, please contact our office at (510) 444-3297



## \*Clear Liquid Diet Details: NO RED COLOR. NO DAIRY